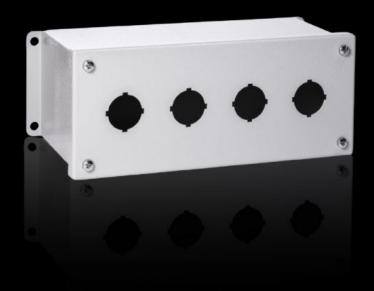

#### PB 8017.688 - Pushbutton boxes PB extra deep

The NEMA rated PB series pushbutton box enclosure is designed for indoor use to house pushbuttons, selector switches, and pilot lights. This enclosure protects equipment from dirt, dust, sprayed water, oil, and coolants.

#### **Features**

| Model No.                | PB 8017.688                                                                     |
|--------------------------|---------------------------------------------------------------------------------|
| Material                 | Carbon steel                                                                    |
| Surface finish           | Housing and cover: Dipcoat primed, powder-coated on the outside, textured paint |
| Color                    | RAL 7035                                                                        |
| Supply includes          | Wall mounting bracket                                                           |
|                          | Mounting panel: Zinc-plated                                                     |
|                          | Cover screws, captive                                                           |
| Hole diameter            | 30.5 mm                                                                         |
| Number of holes          | 4                                                                               |
| Number of columns        | 1                                                                               |
| Number of rows           | 4                                                                               |
| Dimensions               | Width: 101 mm                                                                   |
|                          | Height: 254 mm                                                                  |
|                          | Depth: 120 mm                                                                   |
|                          | Width: 3.98 "                                                                   |
|                          | Height: 10 "                                                                    |
|                          | Depth: 4.72 "                                                                   |
| Protection category NEMA | NEMA 12                                                                         |
|                          | NEMA 13                                                                         |
|                          | NEMA 4                                                                          |
| Packaging unit           | 1 pc(s).                                                                        |
| Weight/packaging unit    | 2.3 kg                                                                          |
|                          | 5.1 lb.                                                                         |
| Customs tariff number    | 7326909099                                                                      |
|                          |                                                                                 |